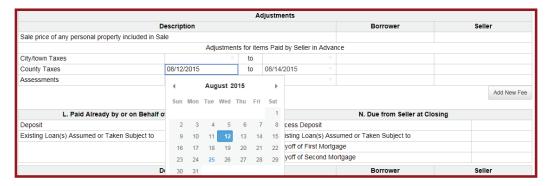

### **Each charges sections**

Enter the: ▶ Payee ▶ Amount paid by each party: Borrower, Seller or Other

▶ Total will calculate based on the amounts entered for each line

| Division                  | of Commissions   | Borrower-Paid | Seller-Paid | Paid by-Others | Total      |
|---------------------------|------------------|---------------|-------------|----------------|------------|
| Fee Description           | То               |               |             |                |            |
| Real Estate Commission    | ABC Agent        | \$2,000.00    |             |                | \$2,000.00 |
| Real Estate Commission    | XYZ Agent        |               | \$5,000.00  |                | \$5,000.00 |
| Title Charges             |                  | Borrower-Paid | Seller-Paid | Paid by-Others | Total      |
| Fee Description           | То               |               |             |                |            |
| Settlement or Closing Fee | Ravenswood Title | \$1,200.00    |             |                | \$1,200.00 |

Abstract or Title Search Fee
Administration Fee
Archival Fee
Assignment Fee
Attendance/Pickup Fee
Attorney's Fees
Bankruptcy Search
CEMA Fee
Chain of Title

Add New Fee

**Add New Fee button:** Click this button to add a fee into each section. A drop down box will provide a list of available fees for that section.

**NOTE:** If a fee is not in the drop down box use the notes section to communicate to GR the fee, description, amount, payee, and paid by