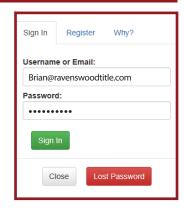

Sign in with your email and password that you registered with

**NOTE:** Use the Lost Password if you forgot your password