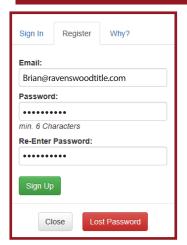

### REGISTER AND SIGN INTO YOUR ACCOUNT

Register with your email address and select a password

**NOTE:** The email address you register with will be used to identify loans assigned to you

For optimal performance use **Internet Explorer 9 or Google Chrome** (or above)