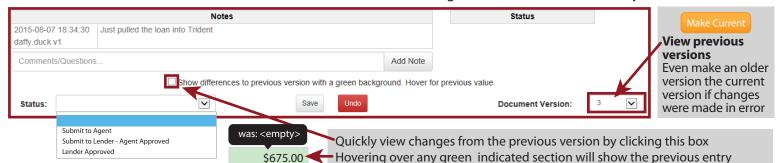

### **USING THE NOTES AND STATUS SECTION**

#### **Use the Notes:**

- ▶ To communicate any questions or comments to GR
- Review all communication during the collaboration process

Update the **Status** to indicate the progress of the loan

#### Statuses:

- ▶ **Submit to Agent:** Loan is with the Settlement Agent for fee entry
- ▶ Submit to Lender Agent Approved: Loan is with GR and all fees are approved by the Settlement Agent
- ▶ Lender Approved: Loan is locked for fee editing and Closing Disclosure will be issued by GR

Before exiting a loan review all changes, update the status and click save to notify all parties that updates have been made